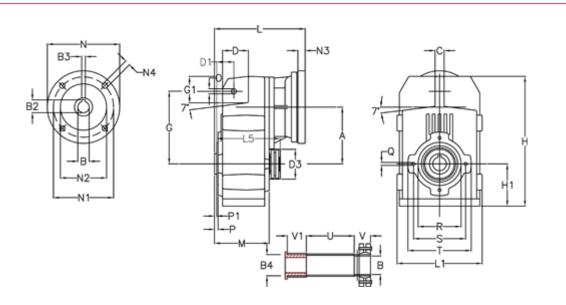

## **Measures**

| A = 211.30 | D1 = 65.0  | l5 = 222.0  | P1                                  | = 4.5    | V = 6  |
|------------|------------|-------------|-------------------------------------|----------|--------|
| B = 50     | d3 = 120   | M = 163.0   | Q                                   | = M12x19 | V1 = 5 |
| B1 = 19    | G = 278    | N = 200     | R                                   | = 180    |        |
| B2 = 21.8  | G1 = 105.5 | N1 = 165    | S                                   | = 215    |        |
| B3 = 6     | H = 479.0  | N2 = 130    | Т                                   | = 250    |        |
| B4 = 50    | H1 = 144.0 | N4 = M10x20 | Tightening torque Nm adapter bushin | g = 6.0  |        |
| C = 20     | L = 287.5  | O = 22      | Tightening torque Nm shrink disc    | = 12.0   |        |
| D = 93.5   | L1 = 273   | P = 8.5     | U                                   | = 91.0   |        |
|            |            |             |                                     |          |        |